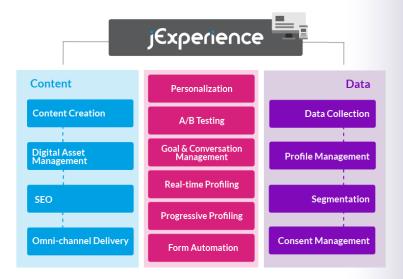

jExperience

Data-Driven Engagement. Simpler.

By combining Jahia's leading content management with a Customer Data Platform (CDP) powered by Apache Unomi, jExperience empowers your marketers to test, evaluate, and optimize every digital interaction to deliver true individualized customer experiences.

And with industry-leading flexibility, Jahia enables IT to expand these capabilities across your entire marketing technology stack.

- United customer data and content management, designed to help you personally engage with your customers
- Built with an open & integrated CustomerData Platform
- Powerful personalization tools that deliver on socio-demographic, behavioral, and contextual bases
- Real-time testing, analytics, and campaign reporting that ensures you are always optimizing the experience
- Segmentation and profiling all from a single dashboard
- Out-of-the-box Forms management with fully-customizable templates and ready-touse components
- Built-in consent management and data privacy. From GDPR to CCPA and beyond, jExperience will help you stay compliant

jExperience brings data to the forefront of your customer experience. Engage, nurture, and grow your customers as brand advocates, all while building trust through transparency.

**Unified Customer Data** 