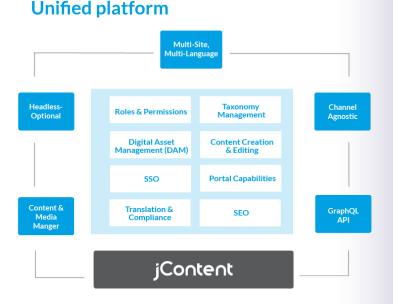

- A single-view content management system designed to help your marketing and IT teams collaborate and deliver better results
- Headless delivery so you can create content and share it across any digital channel you choose. Website, apps, mobile – the sky's the limit!
- Create, edit, and publish content across multiple pages and languages
- Advanced portal features that enable true enterprise-level functionality
- Developed on open-source principles, meaning easier development and more transparency
- Over 250 out-of-the-box components so you can get up and running in record time
- Industry-leading support for all the things you expect (and some that you don't)

With jContent, you can manage your content, apps, and integrated systems all in one place. And with Headless-optional delivery, you'll create customer journeys that are truly limitless.

**Cloud Hosting and Automated Scaling** 

**Consume Content in Pages or Headless** 

**Robust Developer Tools** 

Autonomous Content Creation

Multi-Site, Multi-Language Management